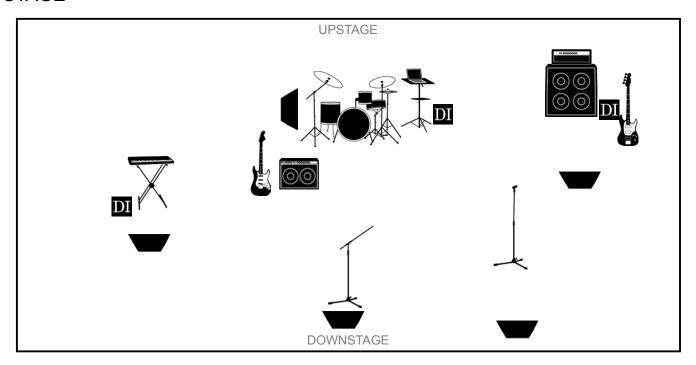

## **STAGE**

## **INPUT LIST**

| 1 | Kick       | 9  | Nord Keys DI | 17 | 25 |  |
|---|------------|----|--------------|----|----|--|
| 2 | Snare      | 10 | Lead Vox     | 18 | 26 |  |
| 3 | R Tom      | 11 | BGV Vox      | 19 | 27 |  |
| 4 | F Tom      | 12 | Tracks DI    | 20 | 28 |  |
| 5 | O.H. Right | 13 |              | 21 | 29 |  |
| 6 | O.H. Left  | 14 |              | 22 | 30 |  |
| 7 | Guitar Amp | 15 |              | 23 | 31 |  |
| 8 | Bass DI    | 16 |              | 24 | 32 |  |

## **NOTES**

- Input 12 Drummer controls Tracks from laptop (need a DI to run 1/4 inch cable from interface)
- We run a very simple in-ear system. We need two xlr lines for Lead Vox and BGV transmitters and one line to drummer's personal mixer beside him